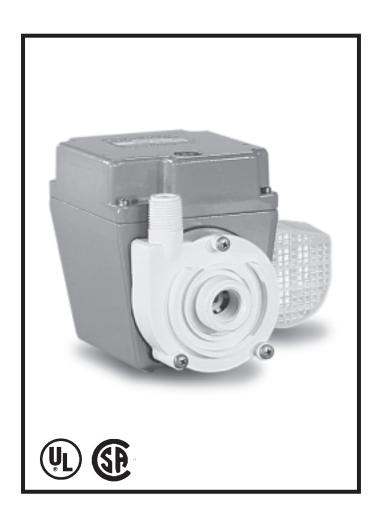

## **Features**

- Epoxy coated die-cast aluminum housing
- Oil-filled motor
- 23.1' maximum lift
- 210 watts
- 1/2" MNPT discharge
- Thermal overload protection
- For submersible use only

Small submersible oil-filled pump with epoxy coated cast aluminum housing. For commercial, industrial and home applications including statuary fountains, water displays, air conditioners, machine tool coolants, and many other applications where liquid must be transferred or recirculated. This compact 710 GPH pump features a 1/2" MNPT discharge, 23.1' shut-off head capability, and screened inlet.