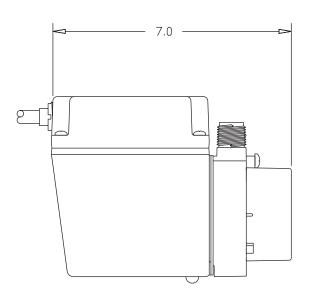

#### Construction

- Motor 1/12 HP Oil Filled Heavy Duty
- Intermittent Liquid Temp 120° F
- Intake 3/4" FNPT
- Discharge 1/2" MNPT
- Housing Epoxy coated cast aluminum
- Cover Epoxy coated cast aluminum
- Volute Nylon
- Impeller Nylon
- Shaft Seal Viton®
- Screen Polypropylene

## **Specifications**

| Model   | Item   |           |           |            |      |       |       |      |       | Performance (GPH @ Head) |     |     |     |     | Shu  | t Off | Pwr. Cord | l Weight |
|---------|--------|-----------|-----------|------------|------|-------|-------|------|-------|--------------------------|-----|-----|-----|-----|------|-------|-----------|----------|
| No.     | No.    | Discharge | Intake    | Listing(s) | HP   | Volts | Hertz | Amps | Watts | 1'                       | 3'  | 5'  | 10' | 20' | Feet | PSI   | (ft)      | (Lbs.)   |
| 4E-34N  | 504103 | 1/2" MNPT | 3/4" FNPT | UL         | 1/12 | 115   | 60    | 3.5  | 210   | 710                      | 690 | 670 | 580 | 150 | 23.1 | 10.0  | 6         | 8.50     |
| 4E-34NT | 504186 | 1/2" MNPT | 3/4" FNPT | UL/CSA     | 1/12 | 115   | 60    | 3.5  | 210   | 710                      | 690 | 670 | 580 | 150 | 23.1 | 10.0  | 10        | 8.50     |