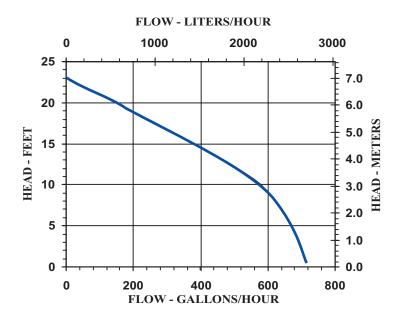

Small submersible oil-filled pump with epoxy coated cast aluminum housing. For commercial, industrial and home applications including statuary fountains, water displays, air conditioners, machine tool coolants, and many other applications where liquid must be transferred or recirculated. This compact 710 GPH pump features a 1/2" MNPT discharge, 23.1' shut-off head capability, and screened inlet.

## **Specifications**

| Model   | Item   |           |           |            |      |       |       |      |       | Performance (GPH @ Head) |     |     |     |     | Shu  | t Off | Pwr. Cord | l Weight |
|---------|--------|-----------|-----------|------------|------|-------|-------|------|-------|--------------------------|-----|-----|-----|-----|------|-------|-----------|----------|
| No.     | No.    | Discharge | Intake    | Listing(s) | HP   | Volts | Hertz | Amps | Watts | 1'                       | 3'  | 5'  | 10' | 20' | Feet | PSI   | (ft)      | (Lbs.)   |
| 4E-34N  | 504103 | 1/2" MNPT | 3/4" FNPT | UL         | 1/12 | 115   | 60    | 3.5  | 210   | 710                      | 690 | 670 | 580 | 150 | 23.1 | 10.0  | 6         | 8.50     |
| 4E-34NT | 504186 | 1/2" MNPT | 3/4" FNPT | UL/CSA     | 1/12 | 115   | 60    | 3.5  | 210   | 710                      | 690 | 670 | 580 | 150 | 23.1 | 10.0  | 10        | 8.50     |