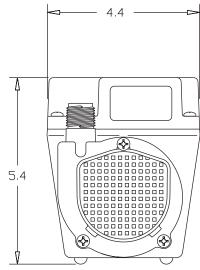

#### Construction

- Motor 1/12 HP Oil Filled Heavy Duty
- Intermittent Liquid Temp 120° F
- Intake 3/4" FNPT
- Discharge 1/2" MNPT
- Housing Epoxy coated cast aluminum
- Cover Epoxy coated cast aluminum
- Volute Nylon
- Impeller Nylon
- Shaft Seal Viton®
- Screen Polypropylene

## **Specifications**

| Model   | Item   |           |           |            |      |       |       |      |       | Performance (GPH @ Head) |     |     |     |     | Shu  | t Off | Pwr. Cord | l Weight |
|---------|--------|-----------|-----------|------------|------|-------|-------|------|-------|--------------------------|-----|-----|-----|-----|------|-------|-----------|----------|
| No.     | No.    | Discharge | Intake    | Listing(s) | HP   | Volts | Hertz | Amps | Watts | 1'                       | 3'  | 5'  | 10' | 20' | Feet | PSI   | (ft)      | (Lbs.)   |
| 4E-34N  | 504103 | 1/2" MNPT | 3/4" FNPT | UL         | 1/12 | 115   | 60    | 3.5  | 210   | 710                      | 690 | 670 | 580 | 150 | 23.1 | 10.0  | 6         | 8.50     |
| 4E-34NT | 504186 | 1/2" MNPT | 3/4" FNPT | UL/CSA     | 1/12 | 115   | 60    | 3.5  | 210   | 710                      | 690 | 670 | 580 | 150 | 23.1 | 10.0  | 10        | 8.50     |